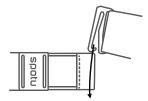

## A. Attaching the Strap

Begin by securing the strap hook onto the fabric sensor hook situated on the side where the SPOTU logo is imprinted.

For easy wearing and removal, utilize the connection located on the opposite band.

### B. Securing and Releasing the Strap Hook

Once the strap hook is fastened, it remains securely in place.

Gently pull back and slightly retreat to the back for an effortless release, avoiding any force that may cause breakage.