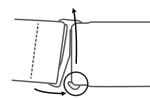

### A. Position the device on your chest (man)

Place the device in the solar plexus area, as demonstrated above