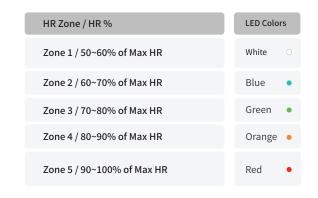

### <Checking Real-Time Heart Rate>

SPOTU is equipped with an ECG type heart rate sensor, ensuring precise heart rate measurement even during intense exercise. The pulsating LED lamp visually represents the heartbeat, with five distinct color changes indicating different heart rate zones.

(The below example assumes a maximum heart rate of 190)

After usage, it's advisable to clean off any sweat or foreign substances from the device using a dry towel or tissue. Subsequently, store the device in a cool and dry environment. While the waterproof rating is IP67, extended exposure to excessive moisture, such as during swimming, could potentially lead to product malfunction.