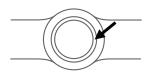

OR code

If you scan the QR code provided above using your mobile camera, it will lead you to the application installation page.

Position the head of the SPOTU device in the solar plexus area, as indicated in the accompanying picture, when wearing it. This ensures optimal functionality and accurate data collection.